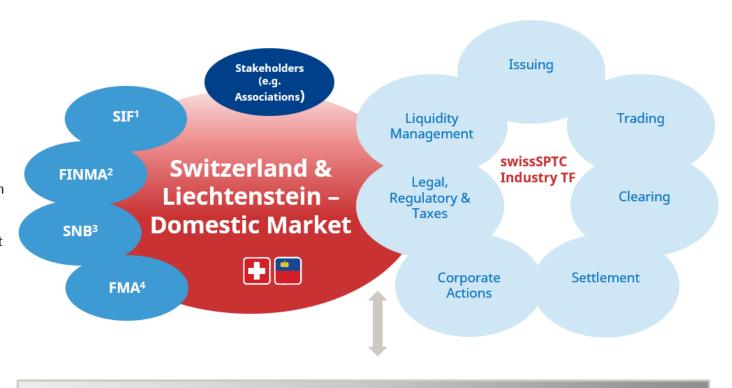

## **Main Characteristics**

- Self regulated market
- · Industry driven project
- Relevant parties represented in the Task Force
- · Authorities as observers
- Coordination and/or alignment with UK & EU desirable
- · Stakeholder Management
- · Dependency on SIX project

SIX Financial Market Infrastructure T+1 Project

<sup>&</sup>lt;sup>1</sup>State Secretariat for International Finance

<sup>&</sup>lt;sup>2</sup> Swiss Financial Market Supervisory Authority

<sup>&</sup>lt;sup>3</sup> Swiss National Bank

<sup>&</sup>lt;sup>4</sup> Financial Market Authority Liechtenstein