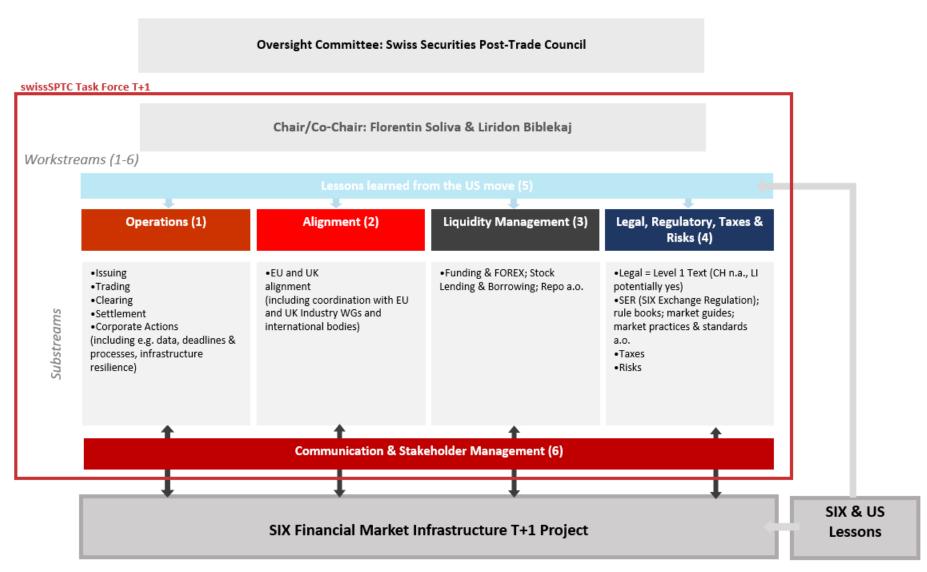

## swissSPTC Task Force T+1: Main Characteristics

## **Main Characteristics**

- Self regulated market
- · Industry driven project
- Relevant parties represented in the Task Force
- · Authorities as observers
- Coordination and/or alignment with UK & EU desirable
- · Stakeholder Management
- · Dependency on SIX project



SIX Financial Market Infrastructure T+1 Project

<sup>&</sup>lt;sup>1</sup>State Secretariat for International Finance

<sup>&</sup>lt;sup>2</sup> Swiss Financial Market Supervisory Authority

<sup>&</sup>lt;sup>3</sup> Swiss National Bank

<sup>&</sup>lt;sup>4</sup> Financial Market Authority Liechtenstein



## swissSPTC Task Force T+1: Governance with Work- and Substreams Structure