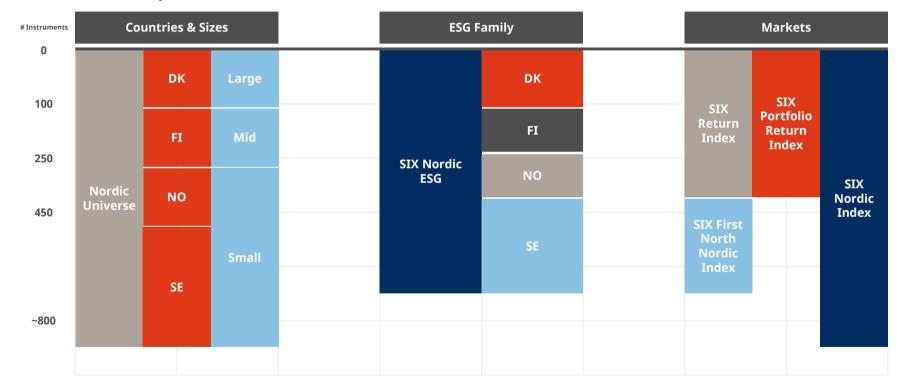

RX:** Swedish blue-chip companies
- **SIXPRX:** Swedish equity market index
- SIXSESRI: Swedish equity ESG market index
- SIXSEDIV21SRI: Swedish top dividend portfolio index



#### **Data sourcing**

- All Nordic indices use readily available data from the Swedish, Finnish, Danish and Norwegian Stock Exchanges, regulated by their National Competent Authorities
- The Nordic benchmarks are authorized under BMR with Finansinspektionen



#### **Client usages**

- Creation of financial products in Asset Management (index funds, ETFs)
- Internal usage (Index Reports) by banks in active portfolio management, advisory, research



#### **Asset classes**

- **Equity:** Instruments listed at the Nordic Stock Exchanges



# The SIX Nordic Index Family Encompasses Regions, Countries, Sizes and ESG





## **Discover Some of Our Nordic Indices**

Nordic Equity

#### Swedish

- SIX Portfolio Index
- SIX30
- SIX60
- SIX120

Nordic

- SIX Return Index
- SIX Portfolio Return Free Float Index
- SIX First North Nordic Index

#### - SIX Finland Index - SIX Nordic 200 Denmark

- SIX Norway Index Cap
- SIX Nordic Index
- SIX Nordic 200 Small Cap

#### Sector

- SIX Real State Index
- SIX Information Technology
- SIX Industrial Conglomerates
- SIX Media and Entertainment
- SIX Mining and Metals

#### **ESG**

- SIX Sweden FSG Selection Index
- SIX Sweden Dividend 21 SRI Index
- SIX SRI Sweden Index
- SIX Sweden Sustainability Index
- SIX30 SRI Index
- SIX SRI Norway 50 Index

3 Customized

#### Customized

- SIX Sweden Healthcare Gross Index
- SIX Sweden MicroCap Index
- SIX SRI Sweden Nano Ind