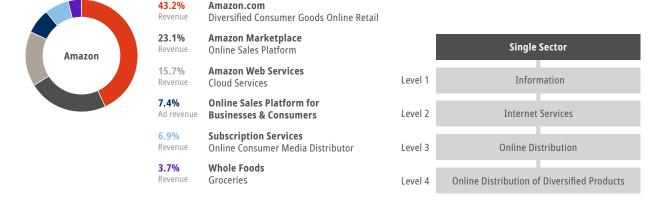

Traditional sector classifications can only provide a single view of a company's activities. This will not capture the complex nature of modern businesses, which often span multiple business activities.

SIX MASC captures and maps all activities uncovering the company's full DNA. Better data leads to better outcomes:

- Accuracy
- Depth
- Insight

Syntax' bottom-up approach classifies product lines from company reports. Allowing standardization and comparison across regions and sectors.