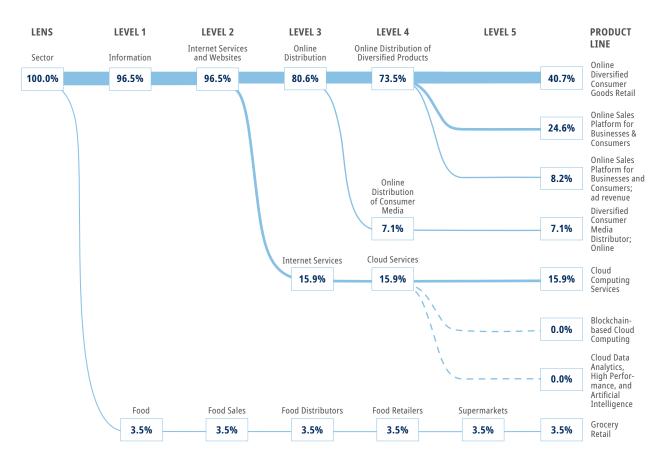

SIX MASC captures and maps all activities uncovering the company's full DNA. Better data leads to better outcomes:

- Accuracy
- Depth
- Insight

Syntax' bottom-up approach classifies product lines from company reports. Allowing standardization and comparison across regions and sectors.